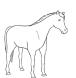

Amazing Fact**

A 14-pointed star is on the floor of a church in Bethlehem, which is said to be the exact place that Baby Jesus was born.

#### Challenge

Have a go at cracking the code using these Nativity themed sheets. Can you work out the answer?

#### You could also try to find out:

- · who visited Baby Jesus after he had been born;
- · which other animals donkeys are closely related to;
- · what male and female donkeys are called;
- how Mary and Joseph could travel to Bethlehem if Jesus had been born today.







## **Nativity Code Breaking**

### Animal Key





= 2









1.







2.







3.







4.







5.







6.

2

X





7.

2

Χ





8.

2

Χ





# Nativity Code Breaking Answers

#### Animal Key





= 2









1.





8

2.





7

3.





11

4.





2

5.





3

6.

2

Χ



10

7.

2

Χ



12

8.

2

Χ



8

## **Nativity Code Breaking**

### Animal Key



= 10



= 12



= 15



= 16



= 18



= 20

1.



+



=



2.



+



=



3.



+



=



4.



\_



=



5.



+



=



6.



+



=



7.



+



=



8.



+



+



=



# Nativity Code Breaking Answers

#### Animal Key



= 10



= 12



= 15



= 16



= 18



= 20

1.



+



=

**27** 

2.



+



\_ |

28

3.



+



=

31

4.



\_



=

8

5.



+



=

32

6.



+



=

35

7.



+



=

36

8.



+



+



=

37



## **Nativity Code Breaking**

### Animal Key



= 100



= 25



= 36



= 42



= 54



= 67

1.



-



=



2.



+



=



3.



-



=



4.



+



=



5.



+



=



6.



\_



=



7.



+



=



8.



+



+



=



## Nativity Code Breaking Ans