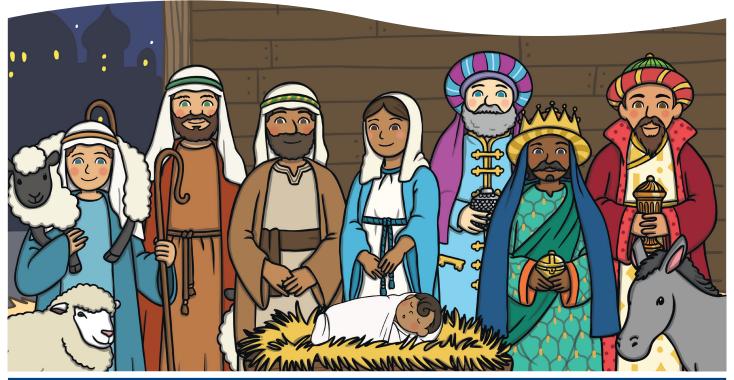

### **Nativity Scene**

#### **Amazing Fact**

A 14-pointed star is on the floor of a church in Bethlehem, which is said to be the exact place that Baby Jesus was born.