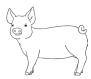

azing Fact**

A 14-pointed star is on the floor of a church in Bethlehem, which is said to be the exact place that Baby Jesus was born.

#### Challenge

Have a go at cracking the code using these Nativity themed sheets. Can you work out the answer?

#### You could also try to find out:

- · who visited Baby Jesus after he had been born;
- · which other animals donkeys are closely related to;
- · what male and female donkeys are called;
- how Mary and Joseph could travel to Bethlehem if Jesus had been born today.







## **Nativity Code Breaking**

### Animal Key





= 2









1.







2.







3.







4.







5.







6.

2

X





7.

2

Χ





8.

2

Χ





# Nativity Code Breaking Answers

#### Animal Key





= 2









1.





8

2.





7

3.





11

4.





2

5.





3

6.

2

Χ



10

7.

2

Χ



12

8.

2

Χ



8

## **Nativity Code Breaking**

### Animal Key



= 10



= 12



= 15



= 16



= 18



= 20

1.



+



=



2.



+



=



3.



+



=



4.



\_



=



5.



+



=



6.



+



=



7.



+



=



8.



+



+



=



# Nativity Code Breaking Answers

#### Animal Key



= 10



= 12



= 15



= 16



= 18



= 20

1.



+



=

**27** 

2.



+



\_ |

28

3.



+



=

31

4.



\_



=

8

5.



+



=

32

6.



+



=

35

7.



+



=

36

8.



+



+



=

37



## **Nativity Code Breaking**

### Animal Key



= 100



= 25



= 36



= 42



= 54



= 67

1.



-



=



2.



+



=



3.



-



=



4.



+



=



5.



+



=



6.



\_



=



7.



+



=



8.



+



+



=



## Nativity Code Breaking Answe