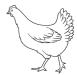

14-pointed star is on the floor of a church in Bethlehem, which is said to be the exact place that Baby Jesus was born.

#### Challenge

Have a go at cracking the code using these Nativity themed sheets. Can you work out the answer?

#### You could also try to find out:

- · who visited Baby Jesus after he had been born;
- · which other animals donkeys are closely related to;
- · what male and female donkeys are called;
- how Mary and Joseph could travel to Bethlehem if Jesus had been born today.







## **Nativity Code Breaking**

### Animal Key





= 2









1.







2.







3.







4.







5.







6.

2

X





7.

2

Χ





8.

2

Χ





# Nativity Code Breaking Answers

#### Animal Key





= 2









1.





8

2.





7

3.





11

4.





2

5.





3

6.

2

Χ



10

7.

2

Χ



12

8.

2

Χ



8

## **Nativity Code Breaking**

### Animal Key



= 10



= 12



= 15



= 16



= 18



= 20

1.



+



=



2.



+



=



3.



+



=



4.



\_



=



5.



+



=



6.



+



=



7.



+



=



8.



+



+



=



# Nativity Code Breaking Answers

#### Animal Key



= 10



= 12



= 15



= 16



= 18



= 20

1.



+



=

**27** 

2.



+



\_ |

28

3.



+



=

31

4.



\_



=

8

5.



+



=

32

6.



+



=

35

7.



+



=

36

8.



+



+



=

37



## **Nativity Code Breaking**

### Animal Key



= 100



= 25



= 36



= 42



= 54



= 67

1.



-



=



2.



+



=



3.



-



=



4.



+



=



5.



+



=



6.



\_



=



7.



+



=



8.



+



+



=



## Nativity Code Breaking Answers

### Animal