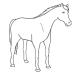

is on the floor of a church in Bethlehem, which is said to be the exact place that Baby Jesus was born.

#### Challenge

Have a go at cracking the code using these Nativity themed sheets. Can you work out the answer?

#### You could also try to find out:

- · who visited Baby Jesus after he had been born;
- · which other animals donkeys are closely related to;
- · what male and female donkeys are called;
- how Mary and Joseph could travel to Bethlehem if Jesus had been born today.







## **Nativity Code Breaking**

### Animal Key





= 2









1.







2.







3.







4.







5.







6.

2

X





7.

2

Χ





8.

2

Χ





# Nativity Code Breaking Answers

#### Animal Key





= 2









1.





8

2.





7

3.





11

4.





2

5.





3

6.

2

Χ



10

7.

2

Χ



12

8.

2

Χ



8

## **Nativity Code Breaking**

### Animal Key



= 10



= 12



= 15



= 16



= 18



= 20

1.



+



=



2.



+



=



3.



+



=



4.



\_



=



5.



+



=



6.



+



=



7.



+



=



8.



+



+



=



# Nativity Code Breaking Answers

#### Animal Key



= 10



= 12



= 15



= 16



= 18



= 20

1.



+



=

**27** 

2.



+



\_ |

28

3.



+



=

31

4.



\_



=

8

5.



+



=

32

6.



+



=

35

7.



+



=

36

8.



+



+



=

37



## **Nativity Code Breaking**

### Animal Key



= 100



= 25



= 36



= 42



= 54



= 67

1.



-



=



2.



+



=



3.



-



=



4.



+



=



5.



+



=



6.



\_



=



7.



+



=



8.



+



+



=



## Nativity Code Breaking Answers

### Animal Key





= 25